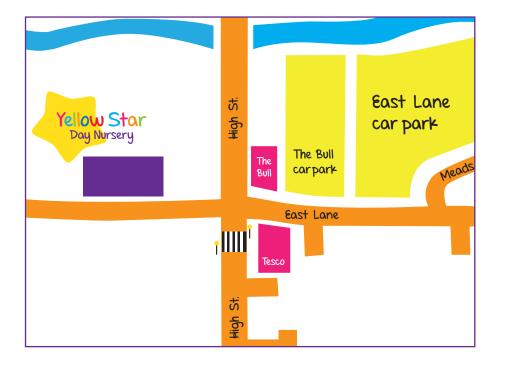

### Yellow Star Day Nursery

Parking for the nursery is available in East Lane Car Park. Please see our terms and conditions.

6a High Street, Wheathampstead, Herts, AL4 8AA Open from 07:30 to 18:00 hrs Monday to Friday